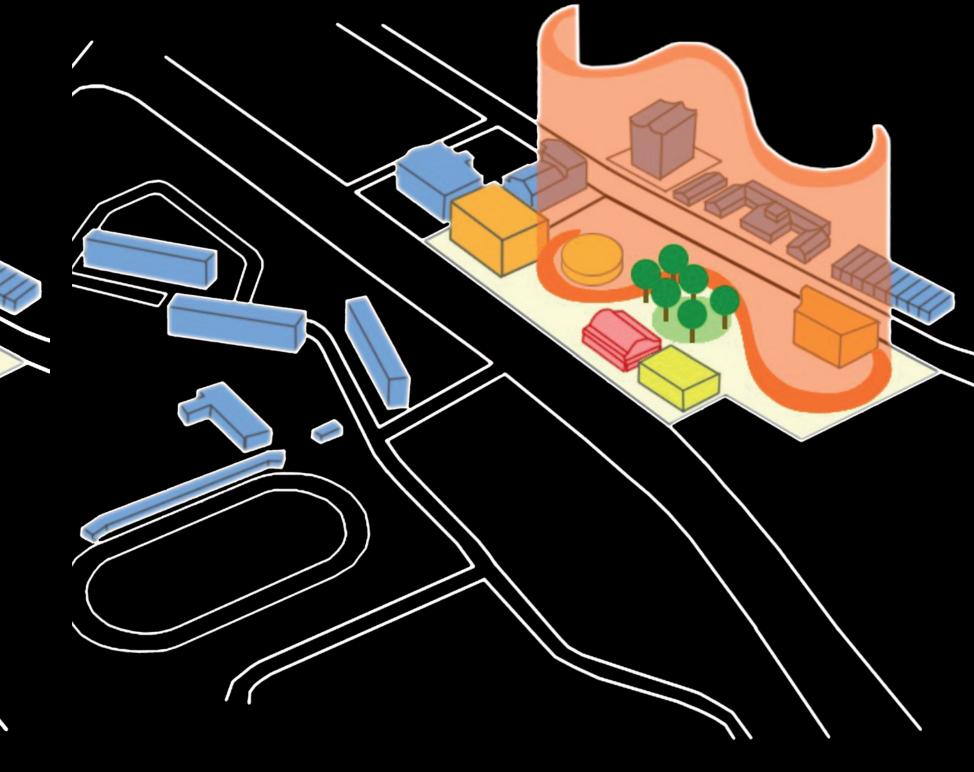

The Central Plaza is a modern rendition of the old town square, flanked by 6 mature Angsana trees that continue to provide shade to new users of the plaza. The conserved architecture of the former Commonwealth Wet Market (Block 38), with its iconic concrete portal frame and barrel-vaulted steel roof structure, remains a familiar landmark amidst new residential towers.

Specially configured curved blocks weave around the existing trees, the former community town square, and the preserved Block 38, resulting in a seamless integration of the old and the new. The landscaping extends vertically from the Central Plaza through the 'Green Ribbon', enveloping the Central Plaza and extending throughout the precinct, offering everyone the opportunity to enjoy the benefits of being close to nature.

**Conserving our Built Heritage** 

**Wrapping Around Spaces** 

Remembering the Old Charm

The Central Plaza is designed to re-create the old town square, injecting vibrancy into the precinct and surrounded by residential blocks and amenities