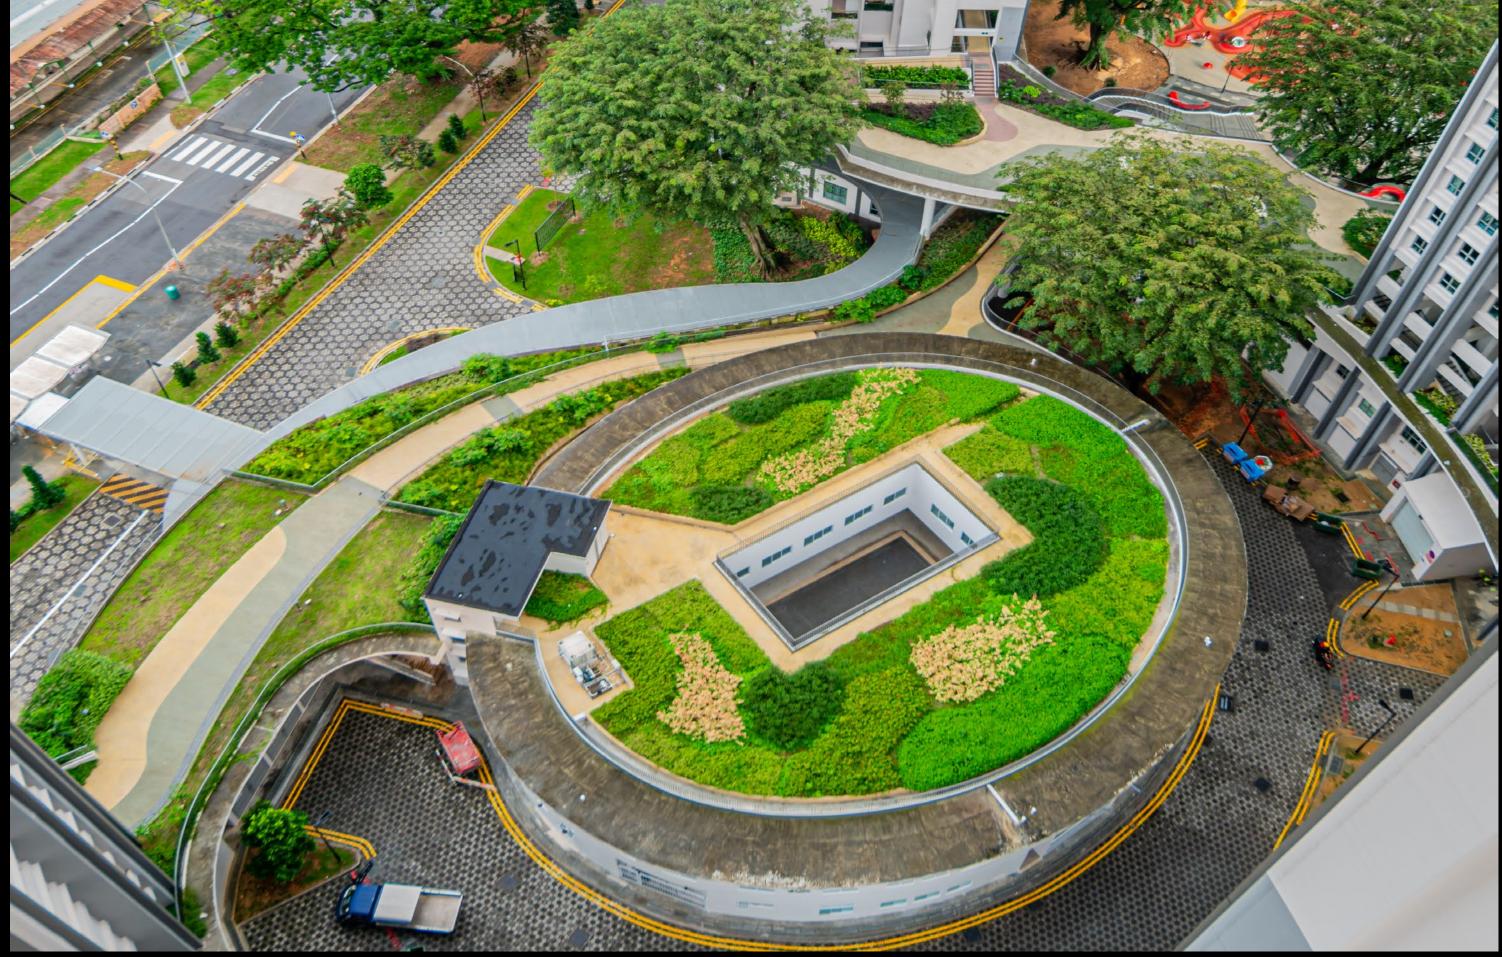

Specially configured curved blocks weave around the existing trees, the former community town square, and the preserved Block 38, resulting in a seamless integration of the old and the new. The landscaping extends vertically from the Central Plaza through the 'Green Ribbon', enveloping the Central Plaza and extending throughout the precinct, offering everyone the opportunity to enjoy the benefits of being close to nature.

Sky Terrace offers respite above the hustle and bustle of the ground level

inking the past for the present generation

Three-dimensional ramped 'Green Ribbon' Terrace

'Green Ribbon' weaving through the precinct