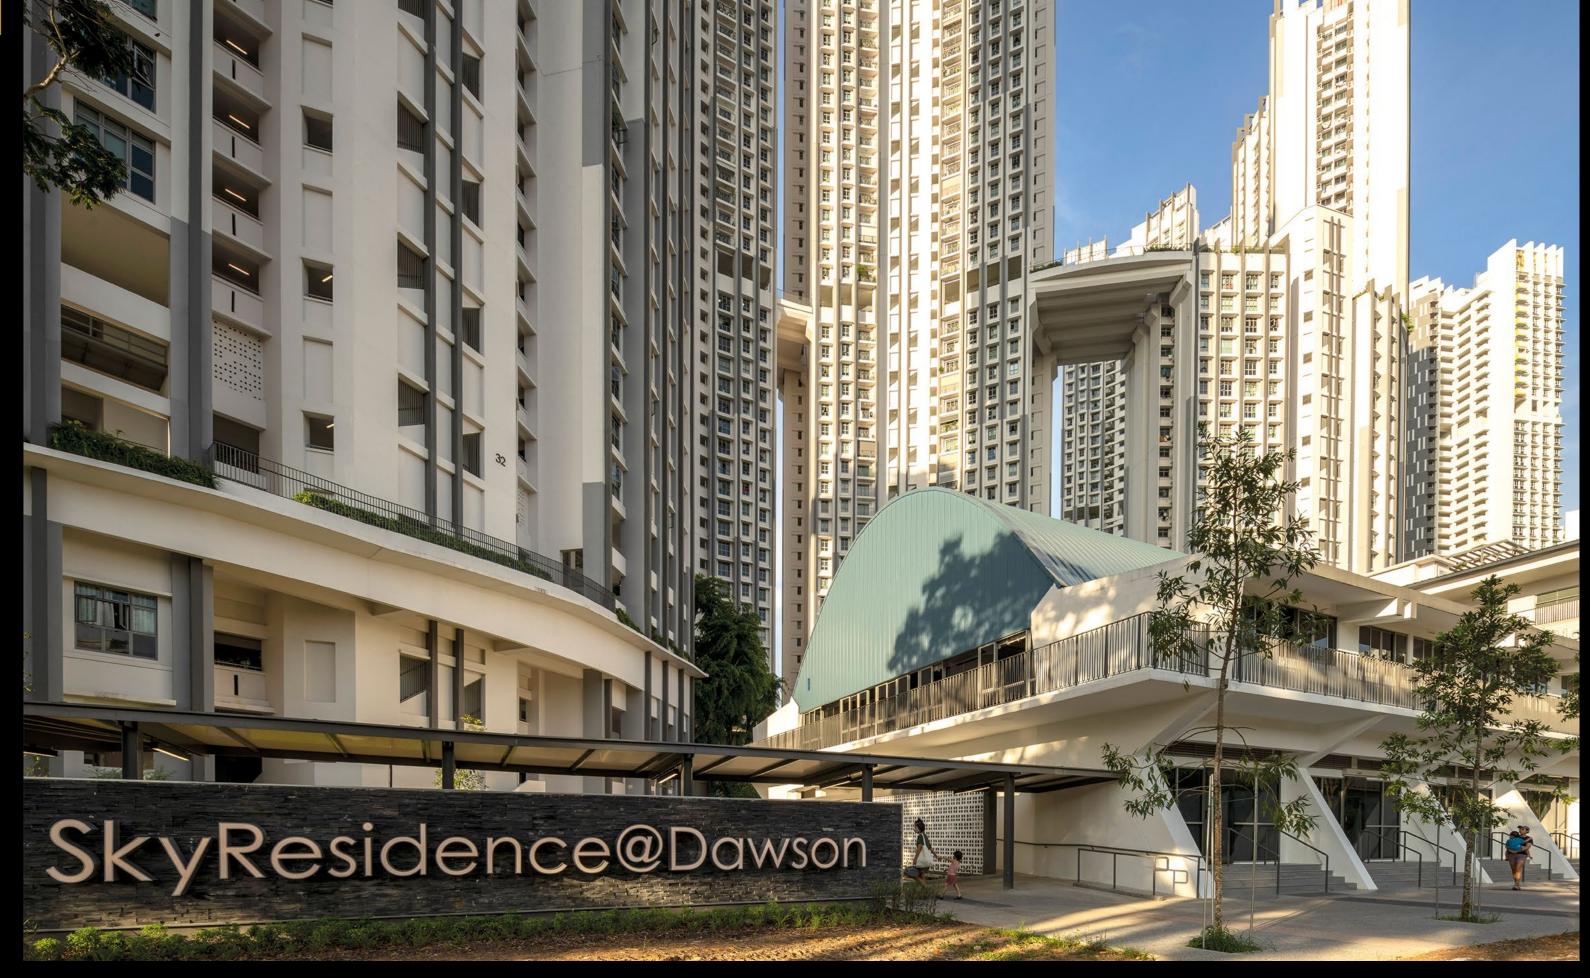

The Central Plaza is a modern rendition of the old town square, flanked by 6 mature Angsana trees that continue to provide shade to new users of the plaza. The conserved architecture of the former Commonwealth Wet Market (Block 38), with its iconic concrete portal frame and barrel-vaulted steel roof structure, remains a familiar landmark amidst new residential towers.

Specially configured curved blocks weave around the existing trees, the former community town square, and the preserved Block 38, resulting in a seamless integration of the old and the new. The landscaping extends vertically from the Central Plaza through the 'Green Ribbon', enveloping the Central Plaza and extending throughout the precinct, offering everyone the opportunity to enjoy the benefits of being close to nature.

**Conserving our Built Heritage** 

**Wrapping Around Spaces** 

Remembering the Old Charm

The Central Plaza is designed to re-create the old town square, injecting vibrancy into the precinct and surrounded by residential blocks and amenities