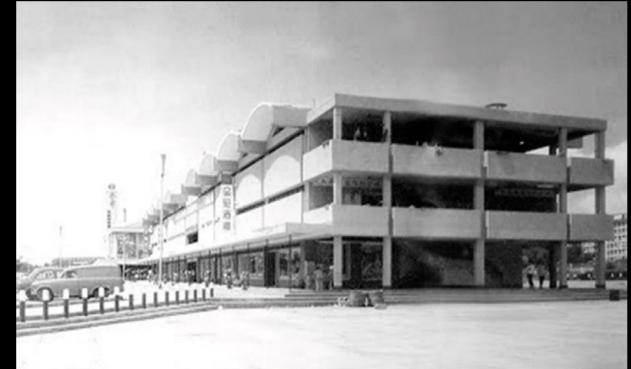

## **Project Overview**

SkyResidence @ Dawson is located within the former Queenstown Town Centre, which featured notable buildings and landmarks like the former Tah Chung Emporium, Golden City and Venus Cinemas, and Queenstown Driving Centre. In 2013, Queenstown Library and the former Commonwealth Avenue Wet Market (Block 38) were gazetted for conservation and continue to be prominent icons in the town.

Former Bowling Alley

The former wet market building was revitalized to retain its old charm, creating a lifestyle destination for residents

Former Margaret Drive Flat

Former Tah Chung Emporium Former Town Square Former Commonwealth Wet Market