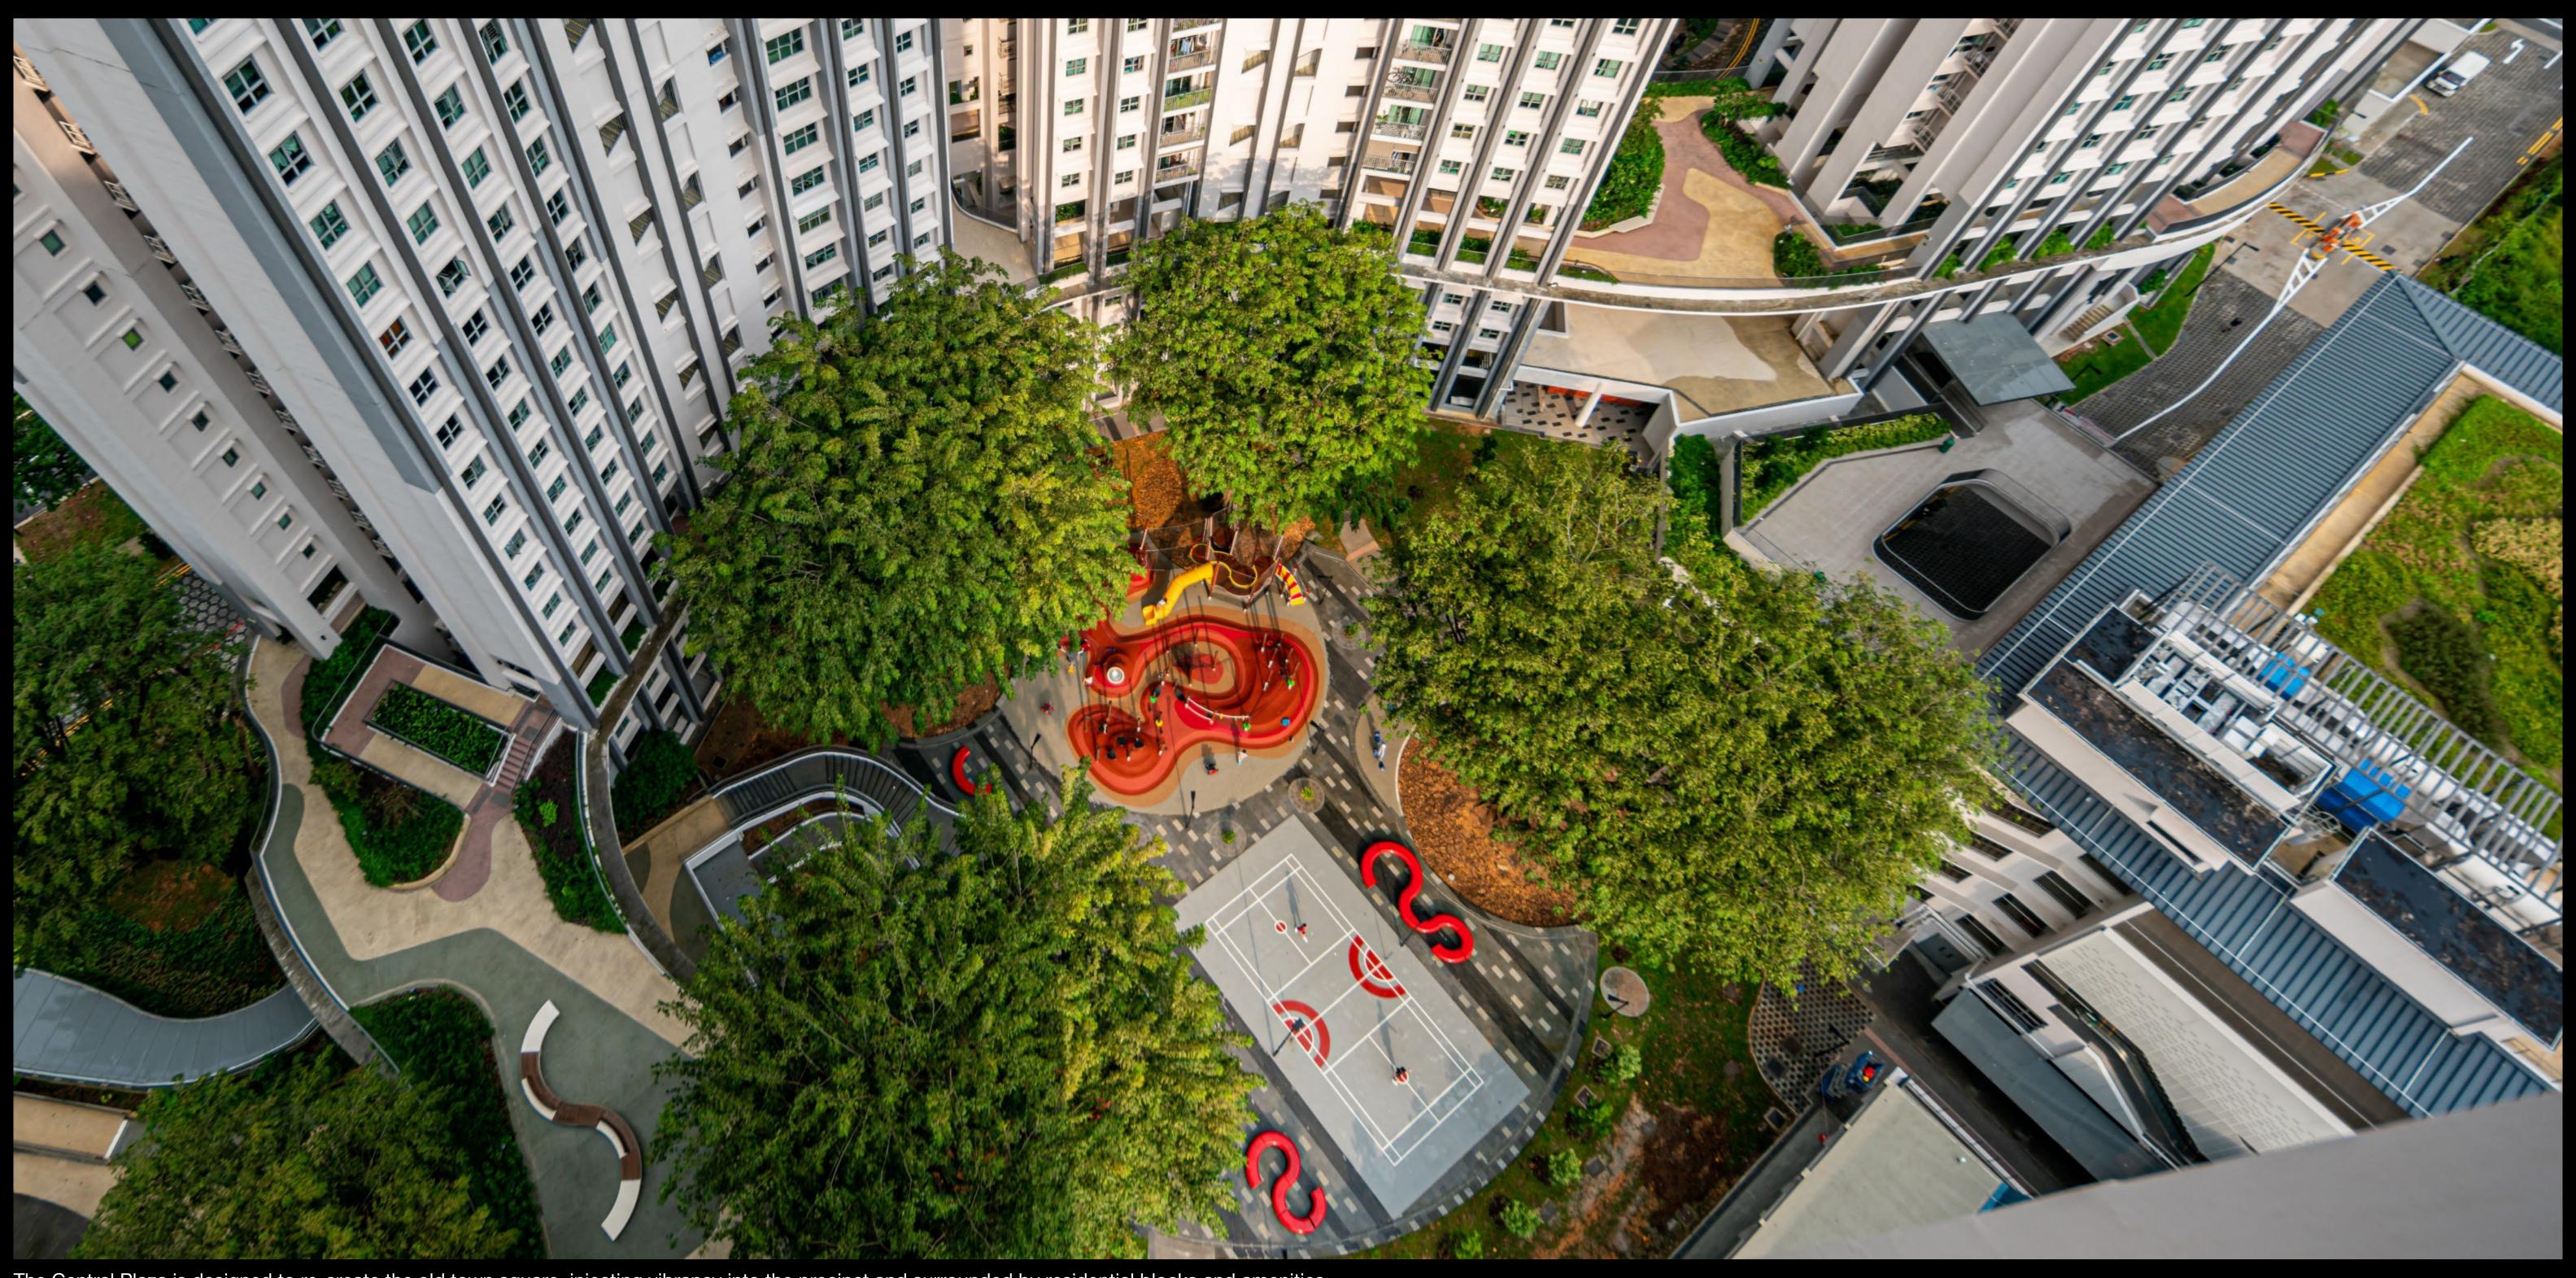

The Central Plaza is a modern rendition of the old town square, flanked by 6 mature Angsana trees that continue to provide shade to new users of the plaza. The conserved architecture of the former Commonwealth Wet Market (Block 38), with its iconic concrete portal frame and barrel-vaulted steel roof structure, remains a familiar landmark amidst new residential towers.

**Conserving our Built Heritage** 

**Wrapping Around Spaces** 

Remembering the Old Charm

The Central Plaza is designed to re-create the old town square, injecting vibrancy into the precinct and surrounded by residential blocks and amenities