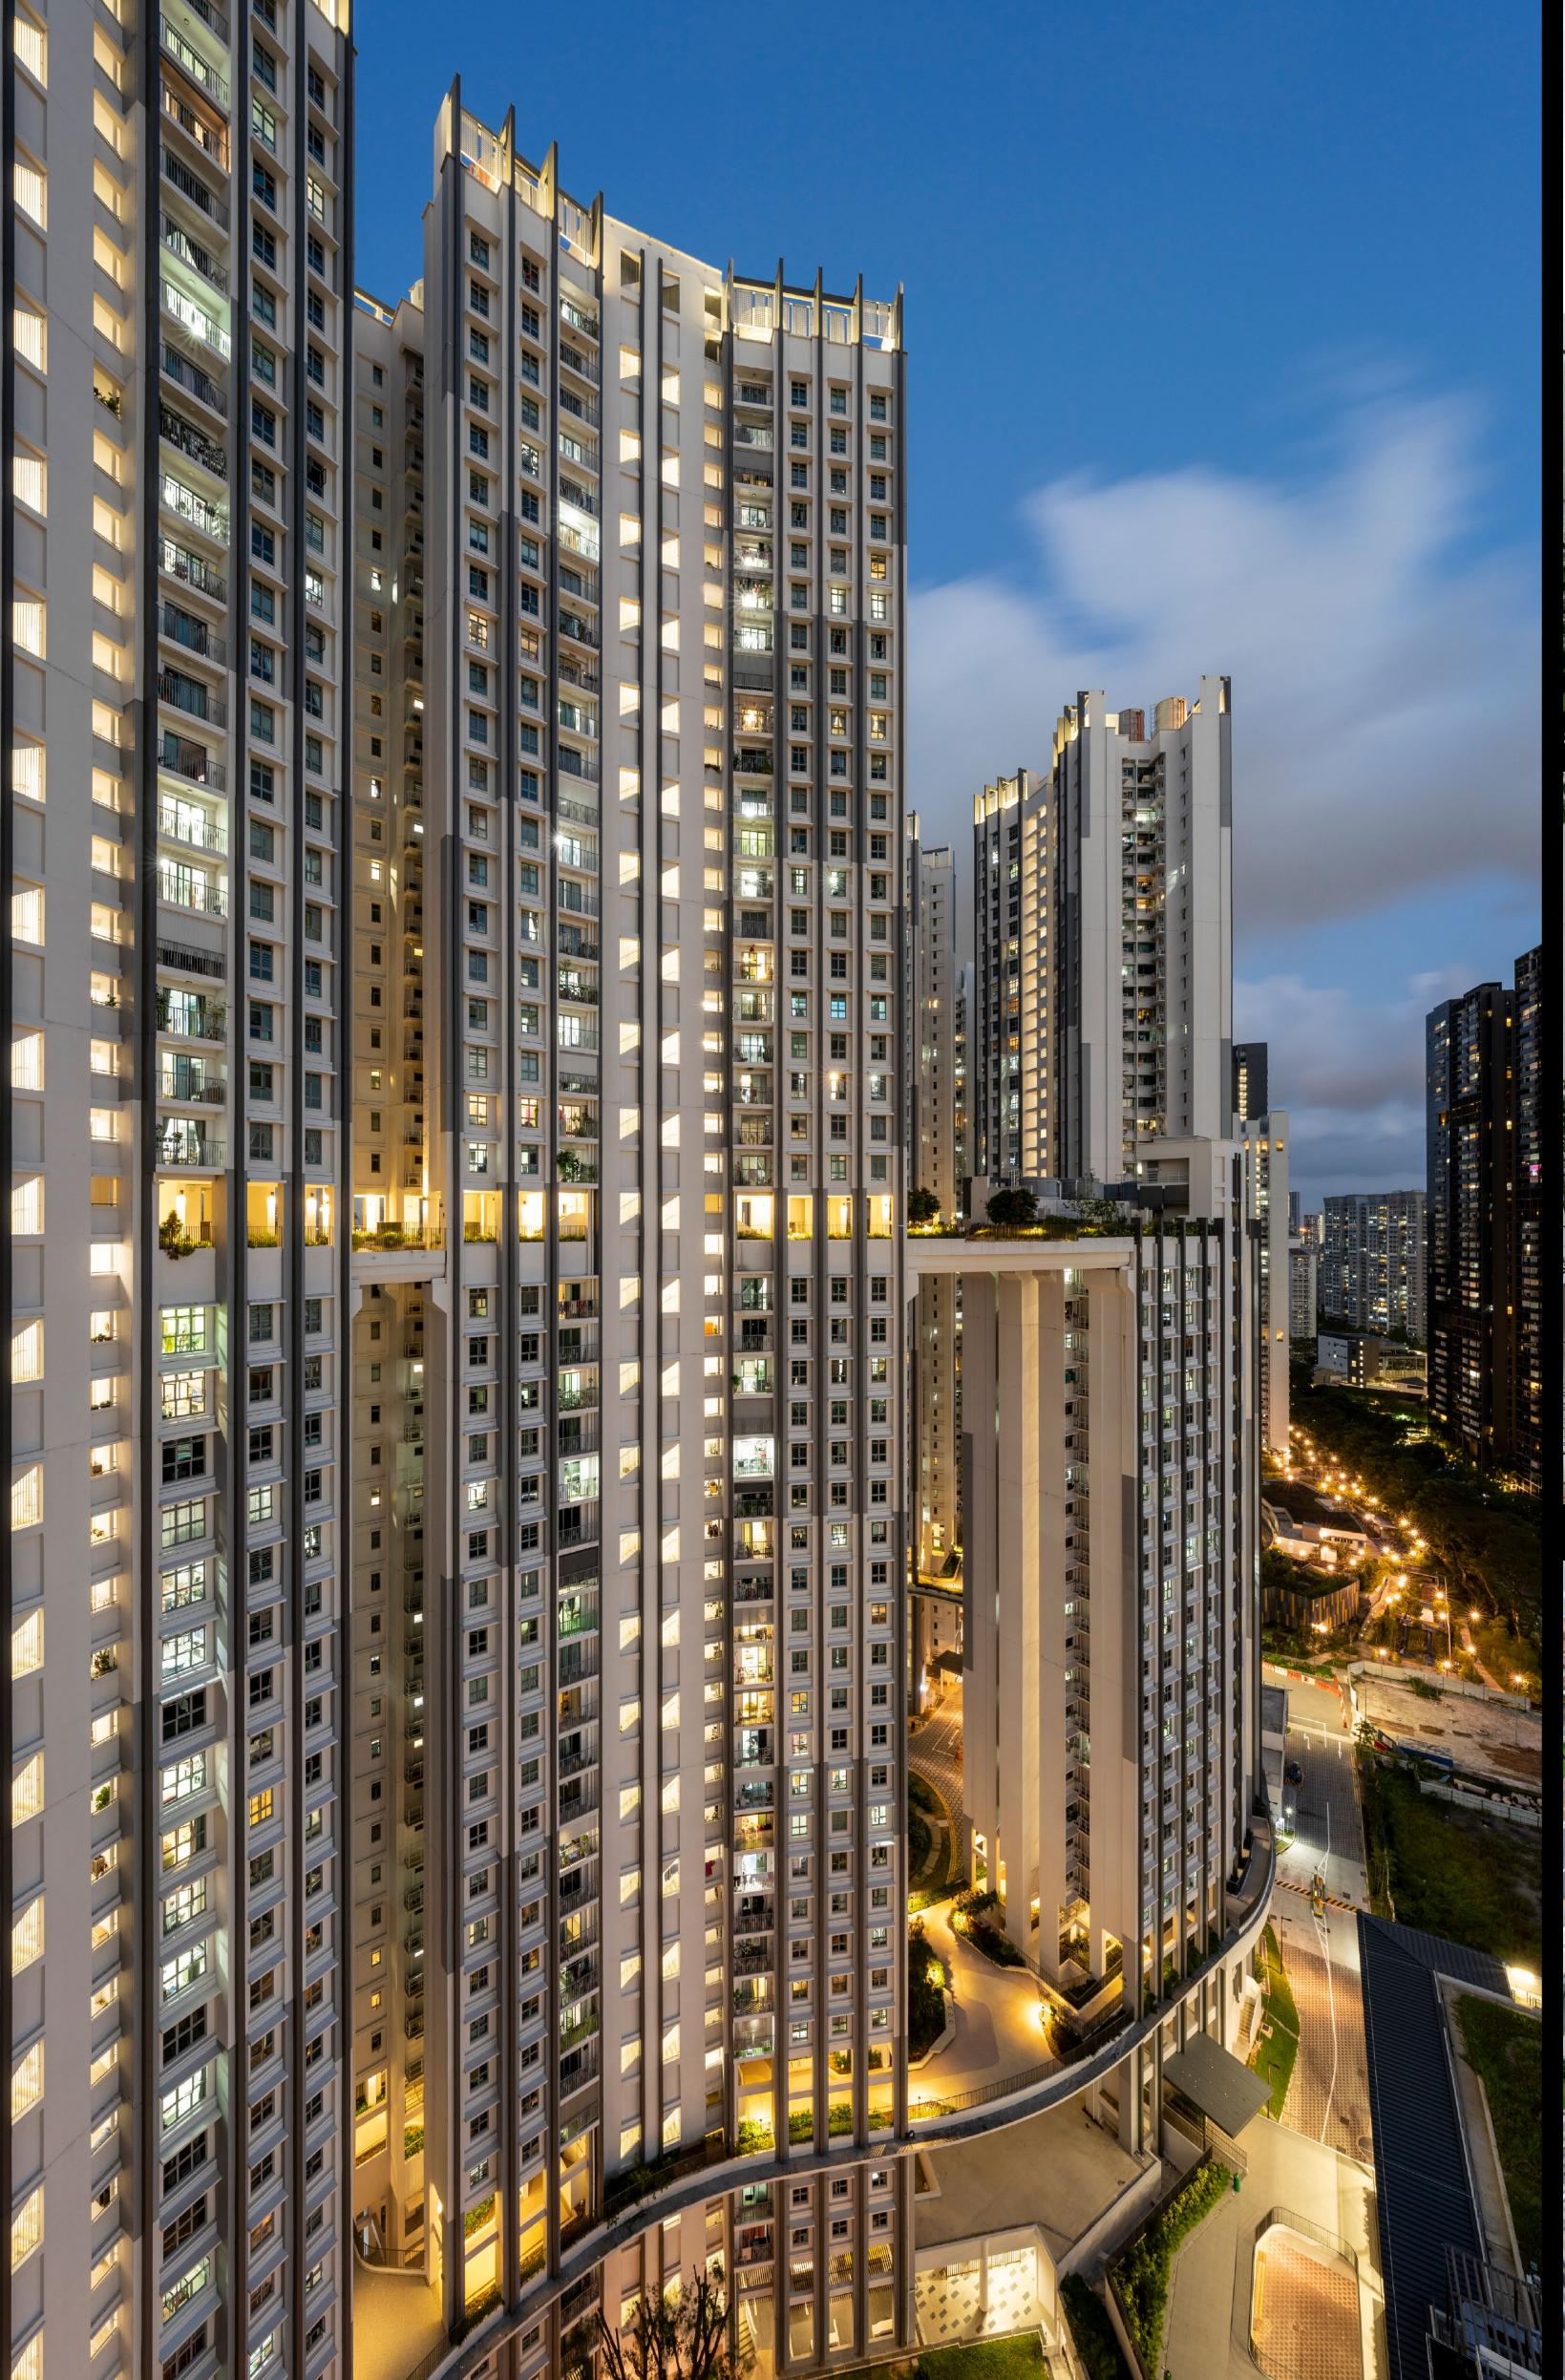

Specially configured curved blocks weave around the existing trees, the former community town square, and the preserved Block 38, resulting in a seamless integration of the old and the new. The landscaping extends vertically from the Central Plaza through the 'Green Ribbon', enveloping the Central Plaza and extending throughout the precinct, offering everyone the opportunity to enjoy the benefits of being close to nature.

Sky Terrace offers respite above the hustle and bustle of the ground level

inking the past for the present generation

Three-dimensional ramped 'Green Ribbon' Terrace

'Green Ribbon' weaving through the precinct