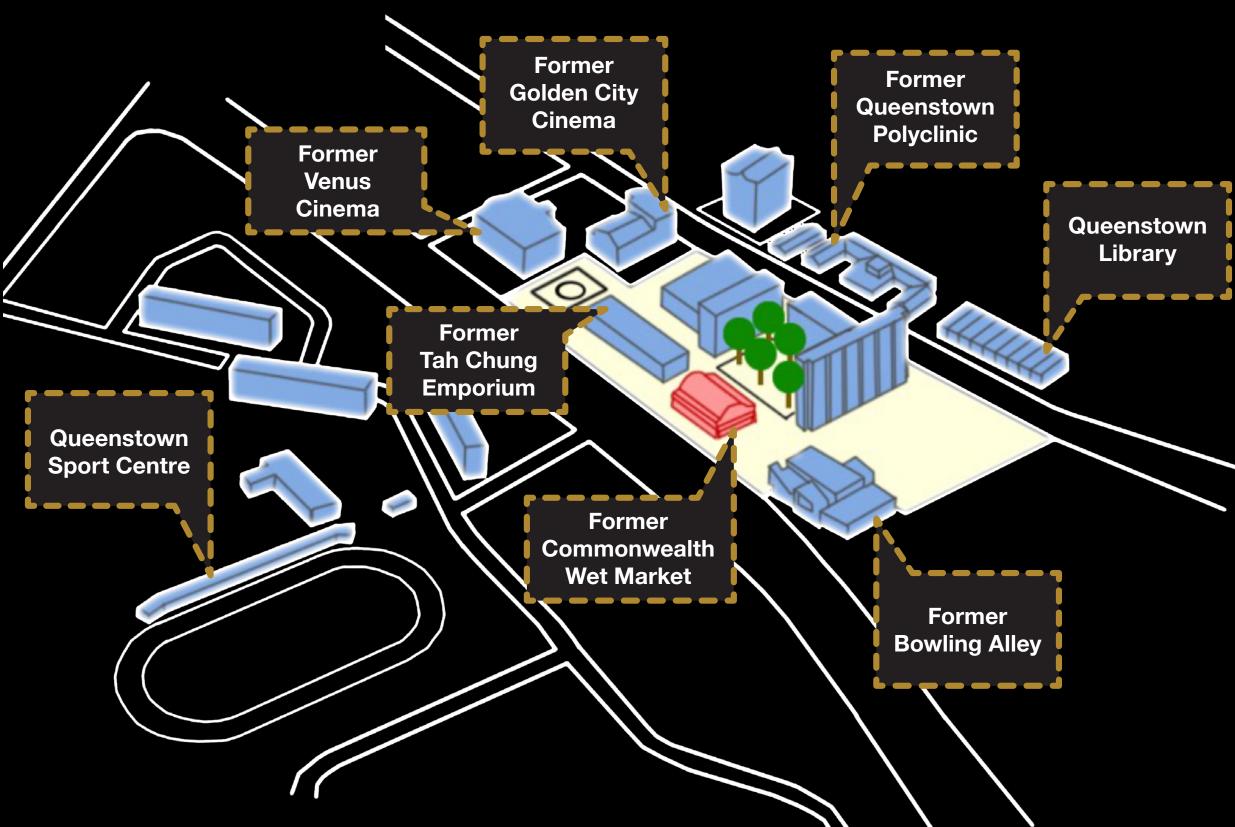

## **Project Overview**

SkyResidence @ Dawson is located within the former Queenstown Town Centre, which featured notable buildings and landmarks like the former Tah Chung Emporium, Golden City and Venus Cinemas, and Queenstown Driving Centre. In 2013, Queenstown Library and the former Commonwealth Avenue Wet Market (Block 38) were gazetted for conservation and continue to be prominent icons in the town.

Former Bowling Alley

The former wet market building was revitalized to retain its old charm, creating a lifestyle destination for residents

Former Margaret Drive Flat

Former Tah Chung Emporium Former Town Square Former Commonwealth Wet Market