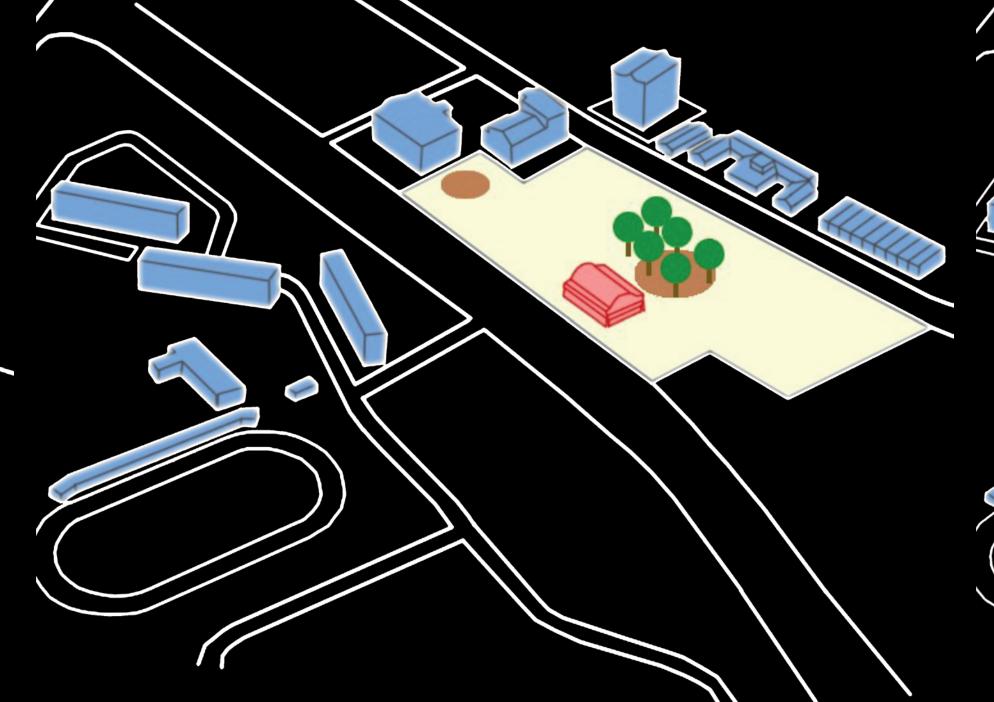

## **Project Overview**

SkyResidence @ Dawson is located within the former Queenstown Town Centre, which featured notable buildings and landmarks like the former Tah Chung Emporium, Golden City and Venus Cinemas, and Queenstown Driving Centre. In 2013, Queenstown Library and the former Commonwealth Avenue Wet Market (Block 38) were gazetted for conservation and continue to be prominent icons in the town.

Former Bowling Alley

The former wet market building was revitalized to retain its old charm, creating a lifestyle destination for residents

Former Margaret Drive Flat

Former Tah Chung Emporium Former Town Square Former Commonwealth Wet Market