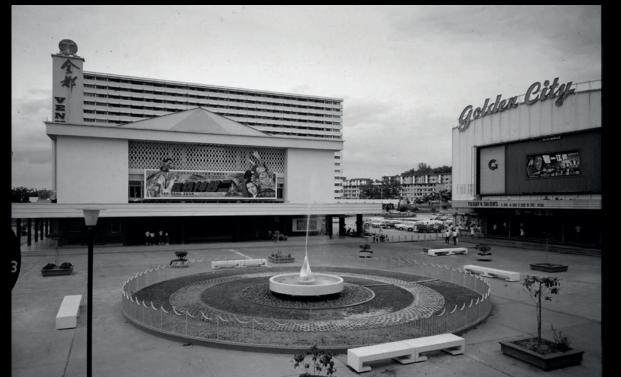

## **Project Overview**

SkyResidence @ Dawson is located within the former Queenstown Town Centre, which featured notable buildings and landmarks like the former Tah Chung Emporium, Golden City and Venus Cinemas, and Queenstown Driving Centre. In 2013, Queenstown Library and the former Commonwealth Avenue Wet Market (Block 38) were gazetted for conservation and continue to be prominent icons in the town.

Former Bowling Alley

The former wet market building was revitalized to retain its old charm, creating a lifestyle destination for residents

Former Margaret Drive Flat

Former Tah Chung Emporium Former Town Square Former Commonwealth Wet Market