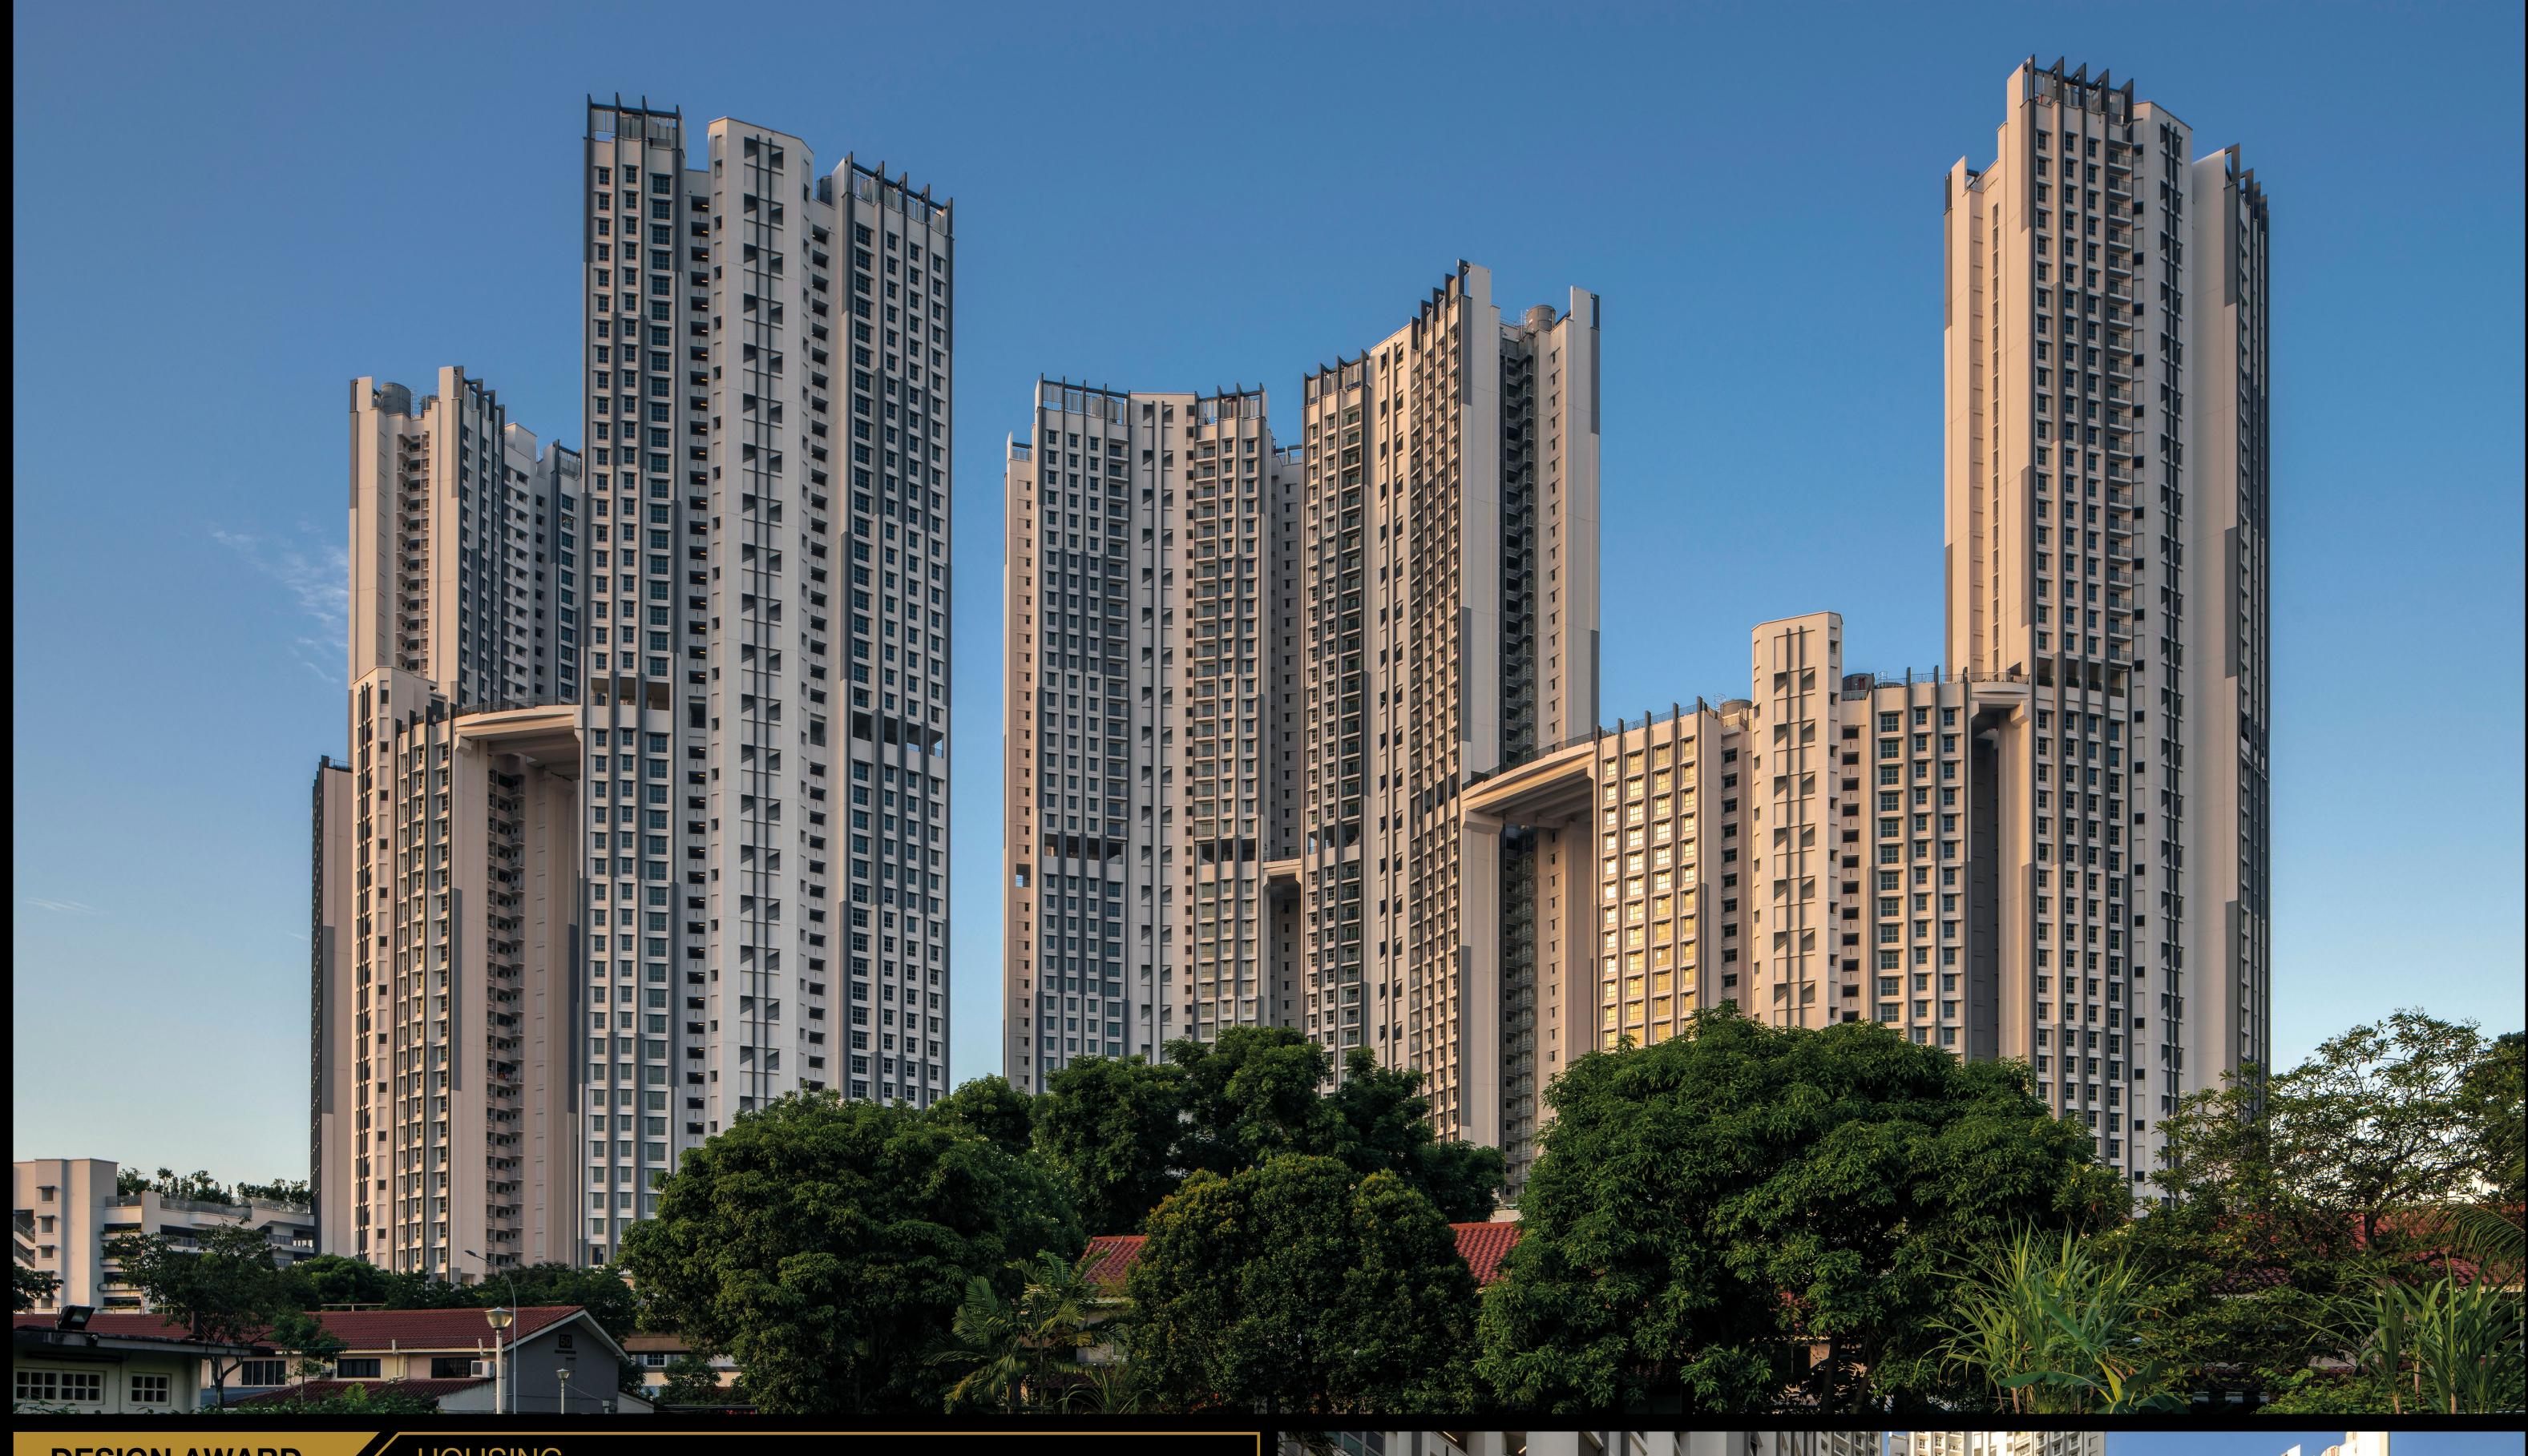

The Central Plaza is a modern rendition of the old town square, flanked by 6 mature Angsana trees that continue to provide shade to new users of the plaza. The conserved architecture of the former Commonwealth Wet Market (Block 38), with its iconic concrete portal frame and barrel-vaulted steel roof structure, remains a familiar landmark amidst new residential towers.

Specially configured curved blocks weave around the existing trees, the former community town square, and the preserved Block 38, resulting in a seamless integration of the old and the new. The landscaping extends vertically from the Central Plaza through the 'Green Ribbon', enveloping the Central Plaza and extending throughout the precinct, offering everyone the opportunity to enjoy the benefits of being close to nature.