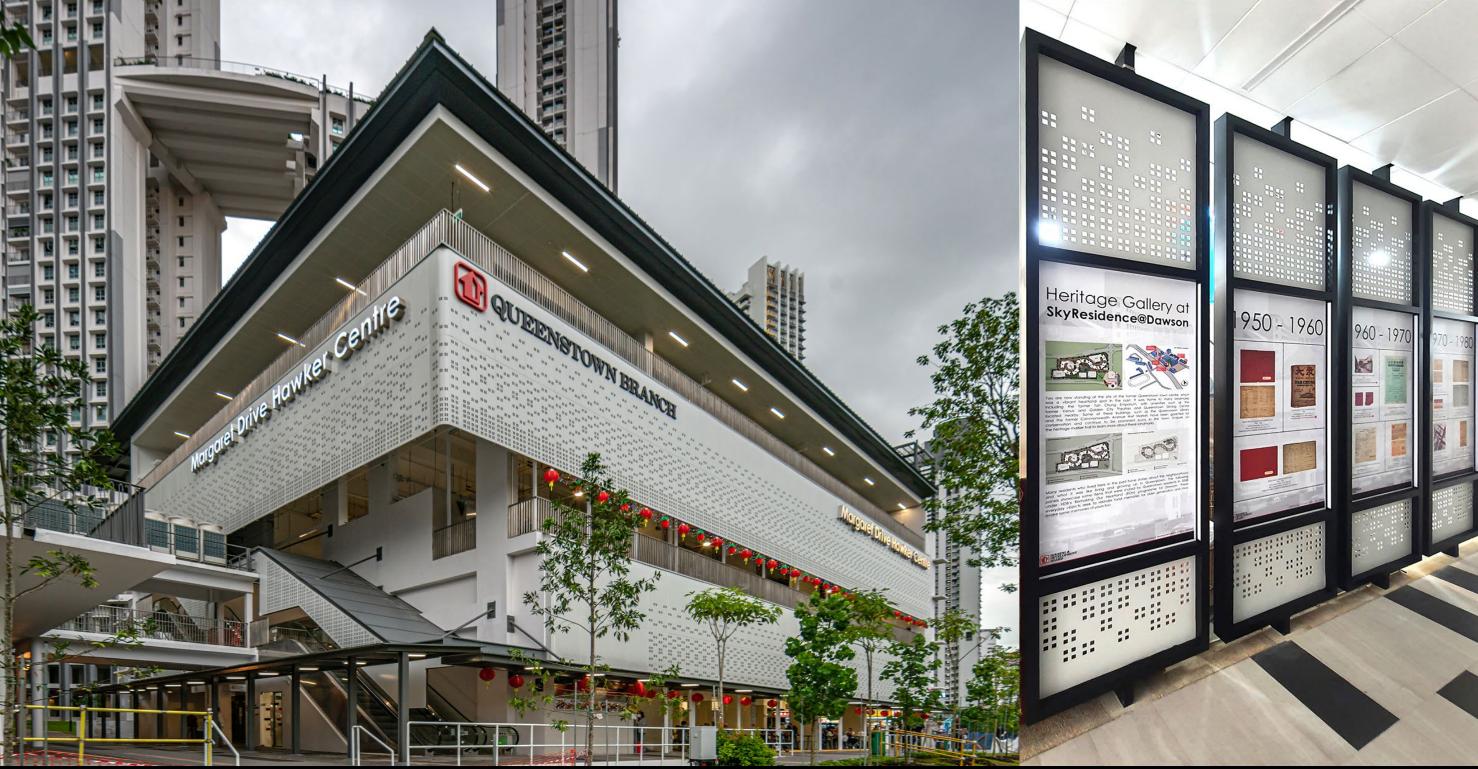

The Central Plaza is a modern rendition of the old town square, flanked by 6 mature Angsana trees that continue to provide shade to new users of the plaza. The conserved architecture of the former Commonwealth Wet Market (Block 38), with its iconic concrete portal frame and barrel-vaulted steel roof structure, remains a familiar landmark amidst new residential towers.

**Conserving our Built Heritage** 

**Wrapping Around Spaces** 

Remembering the Old Charm

The Central Plaza is designed to re-create the old town square, injecting vibrancy into the precinct and surrounded by residential blocks and amenities