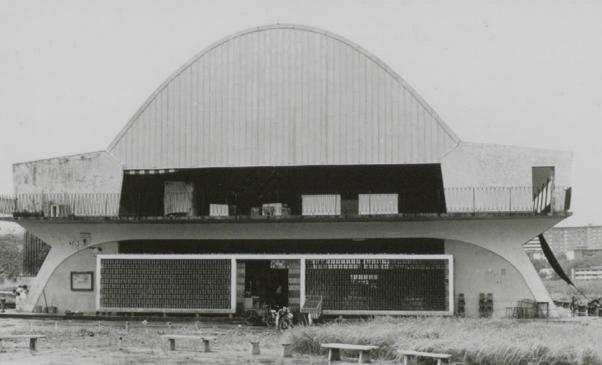

The Central Plaza is a modern rendition of the old town square, flanked by 6 mature Angsana trees that continue to provide shade to new users of the plaza. The conserved architecture of the former Commonwealth Wet Market (Block 38), with its iconic concrete portal frame and barrel-vaulted steel roof structure, remains a familiar landmark amidst new residential towers.

Former Bowling Alley

The former wet market building was revitalized to retain its old charm, creating a lifestyle destination for residents

Former Margaret Drive Flat

Former Tah Chung Emporium Former Town Square Former Commonwealth Wet Market